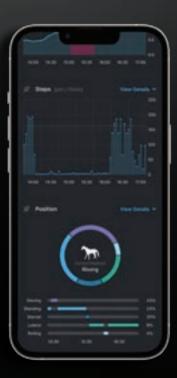

Real-time monitoring with push notifications.

> Integrated microchip scanning for easy horse identification.

> > On-board ECG with 24 hour capability, live trace & exercise ECG.

> > > Easy to use app for phone, tablet & desktop.