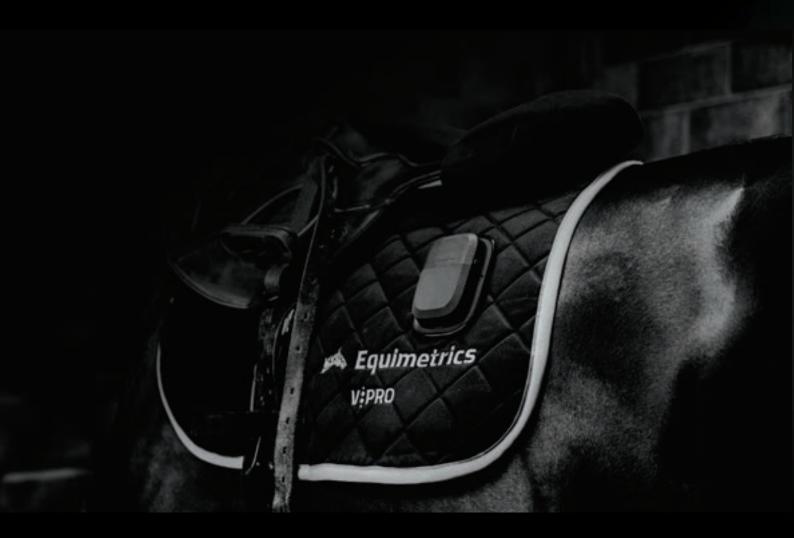

HEART RATE RESPIRATION TEMPERATURE

**SWEAT** 

**MOVEMENT** 

LOCATION

Designed for equine veterinary use. V-Pro provides you with an all-inclusive solution to safely, efficiently & easily perform in-depth cardiac investigation & equine health monitoring.

The embedded ECG electrodes facilitate thorough cardiac investigation at the touch of a button. Collection of ECG data can be initiated through the app and run for a period of 24 hours without interruption.