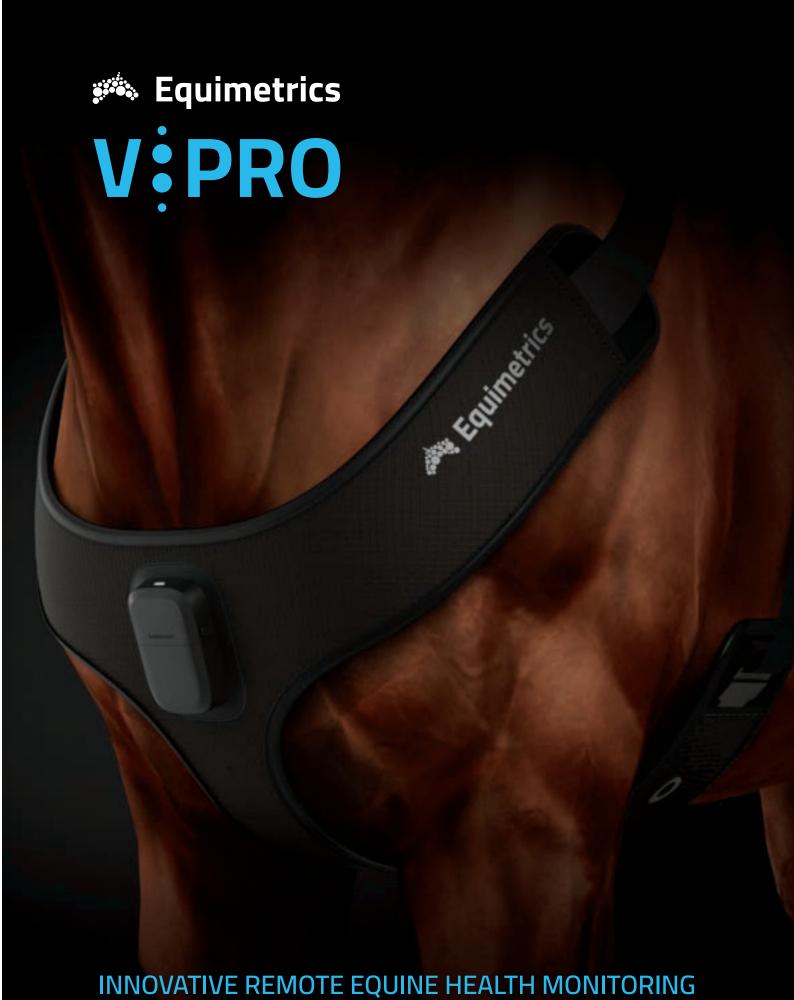

HEART RATE RESPIRATION TEMPERATURE

**SWEAT** 

**MOVEMENT** 

LOCATION

Designed for equine veterinary use. V-Pro provides you with an all-inclusive solution to safely, efficiently & easily perform in-depth cardiac investigation & equine health monitoring.

The embedded ECG electrodes facilitate thorough cardiac investigation at the touch of a button. Collection of ECG data can be initiated through the app and run for a period of 24 hours without interruption.