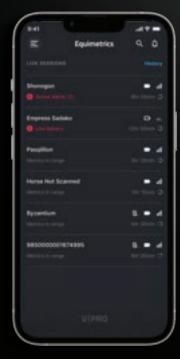

Real-time monitoring with push notifications.

> Integrated microchip scanning for easy horse identification.

> > On-board ECG with 24 hour capability, live trace & exercise ECG.

> > > Easy to use app for phone, tablet & desktop.

## **EQUINE CLINIC**

V-Pro enables the continuous remote monitoring of patients, offers real-time status alerts, and delivers better insights for equine care.

- Real-time ICU monitoring; alert on-call staff to changes in patient vitals or behavior as they happen.
- Conduct at rest ECG & exercise ECG at the touch of a button.
- Evaluate cardiac and behavioral anomalies.
- Minimise on-call duty requirements through remote monitoring of patients.