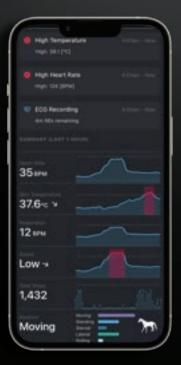

The embedded ECG electrodes facilitate thorough cardiac investigation at the touch of a button. Collection of ECG data can be initiated through the app and run for a period of 24 hours without interruption.

Real-time monitoring with push notifications.

> Integrated microchip scanning for easy horse identification.

> > On-board ECG with 24 hour capability, live trace & exercise ECG.

> > > Easy to use app for phone, tablet & desktop.